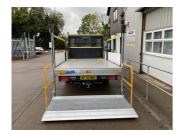

# 3.5T GVW Traffic Management Vehicle with Tail Lift

### Vehicle Specification

- Low access point for easy and safe step on and off.
- Tail Lift on rear of dropside body. 915mm mesh platform with trolley stops and auto erect side rails.
- Fall arrest system fitted around whole of dropside.
- LED work lights, LED strobes and LED beacon.
- Reverse camera.
- Tow pin with ball and pin.
- Toast rack for all signage.
- Full Chapter 9 with Highway Maintenance board.
- Available for short and long term hire.