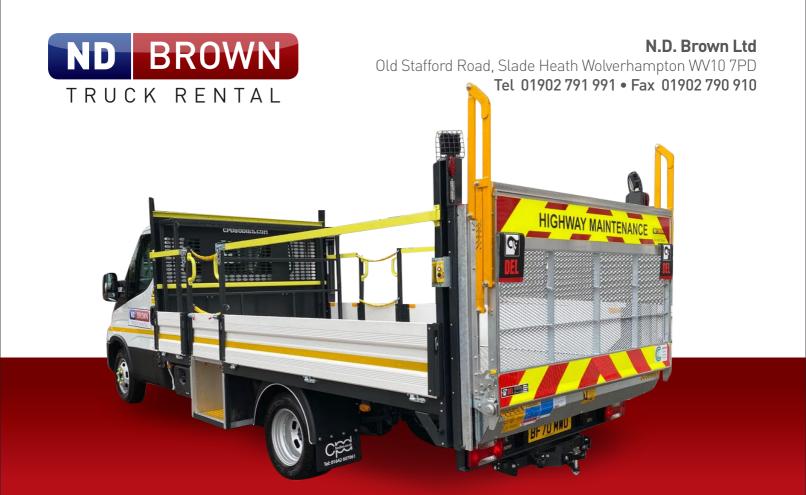

# 3.5T GVW Traffic Management Vehicle with Tail Lift

### Vehicle Specification

- Low access point for easy and safe step on and off.
- Tail Lift on rear of dropside body. 915mm mesh platform with trolley stops and auto erect side rails.
- Fall arrest system fitted around whole of dropside.
- LED work lights, LED strobes and LED beacon.
- Reverse camera.
- Tow pin with ball and pin.
- Toast rack for all signage.
- Full Chapter 9 with Highway Maintenance board.
- Available for short and long term hire.