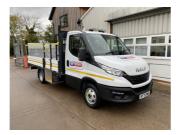

# 3.5T GVW Traffic Management Vehicle with Tail Lift

### Vehicle Specification

- Low access point for easy and safe step on and off.
- Tail Lift on rear of dropside body. 915mm mesh platform with trolley stops and auto erect side rails.
- Fall arrest system fitted around whole of dropside.
- LED work lights, LED strobes and LED beacon.
- Reverse camera.
- Tow pin with ball and pin.
- Toast rack for all signage.
- Full Chapter 9 with Highway Maintenance board.
- Available for short and long term hire.