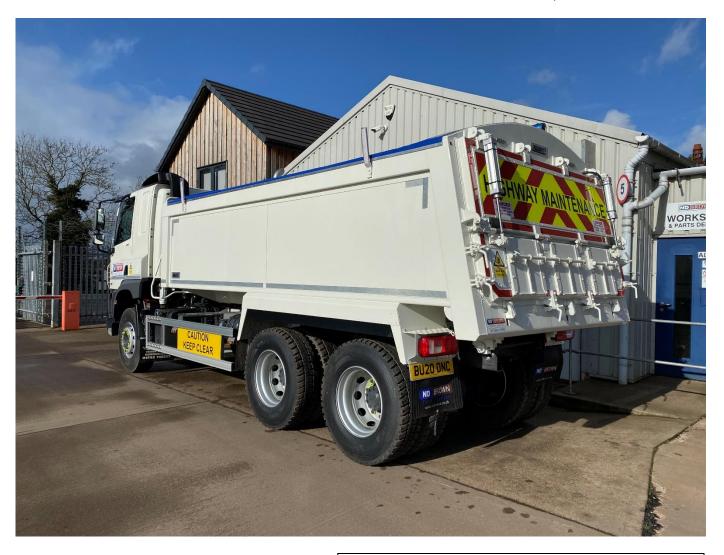

## 26 Tonne GVW Alloy Insulated Tipper

## Vehicle Specification

- Fully insulated alloy tipper body.
- Available in 32T & 26T (8x4 & 6x4)
- Air operated tailgate controlled from inside the cab
- Full chapter 8 high resolution reflective chevrons
- Tow bar, reverse camera, reg 65 beacon bar and strobes at front and rear.
- Side to side electric controlled easy sheet
- 3 tarmac chutes to tailboard
- Cycle Safety side scan equipment. CLOCS. FORS.