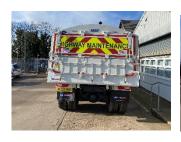

## 26 Tonne GVW Alloy Insulated Tipper

## Vehicle Specification

- Fully insulated alloy tipper body.
- Available in 32T & 26T (8x4 & 6x4)
- Air operated tailgate controlled from inside the cab
- Full chapter 8 high resolution reflective chevrons
- Tow bar, reverse camera, reg 65 beacon bar and strobes at front and rear.
- Side to side electric controlled easy sheet
- 3 tarmac chutes to tailboard
- Cycle Safety side scan equipment. CLOCS. FORS.