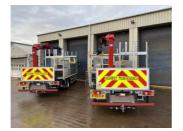

# 12 Tonne GVW Pole Erection Unit (PEU)

### Vehicle Specification

- HMF 910K2rs crane with remote control
- Kinsfofer earth worm / auger. 300mm dia
- Pole gantries to front and rear
- Drop side body with tool boxes
- PPE locker with roller shutter doors
- Hydraulic fittings to rear bulkhead
- Tow bar, strobes, beacon bar, chapter 8
- Cycle safety side scan & cameras. FORS silver
- Available for short long term hire
- Delivery/Collection service available