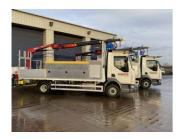

# 12 Tonne GVW Pole Erection Unit (PEU)

### Vehicle Specification

- HMF 910K2rs crane with remote control
- Kinsfofer earth worm / auger. 300mm dia
- Pole gantries to front and rear
- Drop side body with tool boxes
- PPE locker with roller shutter doors
- Hydraulic fittings to rear bulkhead
- Tow bar, strobes, beacon bar, chapter 8
- Cycle safety side scan & cameras. FORS silver
- Available for short long term hire
- Delivery/Collection service available