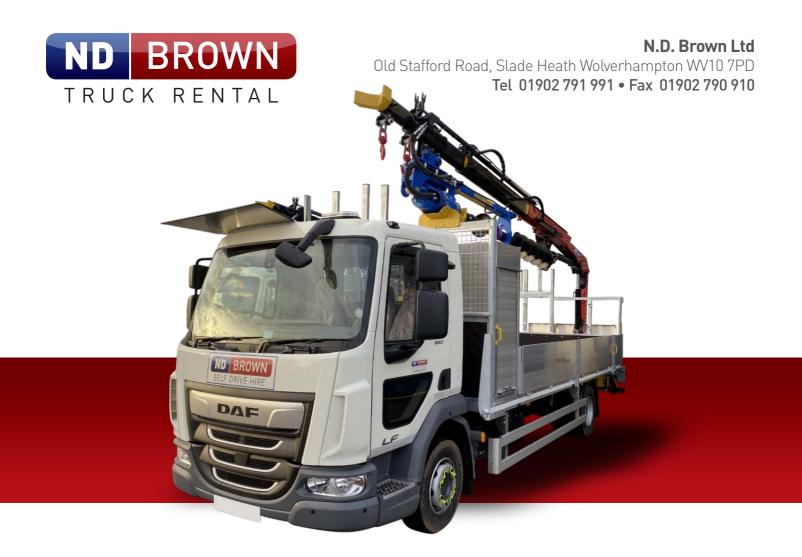

# 12 Tonne GVW Pole Erection Unit (PEU)

### Vehicle Specification

- HMF 910K2rs crane with remote control
- Kinsfofer earth worm / auger. 300mm dia
- Pole gantries to front and rear
- Drop side body with tool boxes
- PPE locker with roller shutter doors
- Hydraulic fittings to rear bulkhead
- Tow bar, strobes, beacon bar, chapter 8
- Cycle safety side scan & cameras. FORS silver
- Available for short long term hire
- Delivery/Collection service available