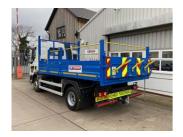

# 12 Tonne GVW Tipper

### Vehicle Specification

- Fully insulated tipper body.
- Fall Arrest
- Full chapter 8 high resolution reflective chevrons
- 3 point of contact access with grab handles and ladder.
- Tow bar, reverse camera, reg 65 beacon bar.
- 3 tarmac chutes to tailboard
- Cycle Safety side scan equipment. CLOCS. FORS.
- Fall arrest option available
- Deliver and collection available