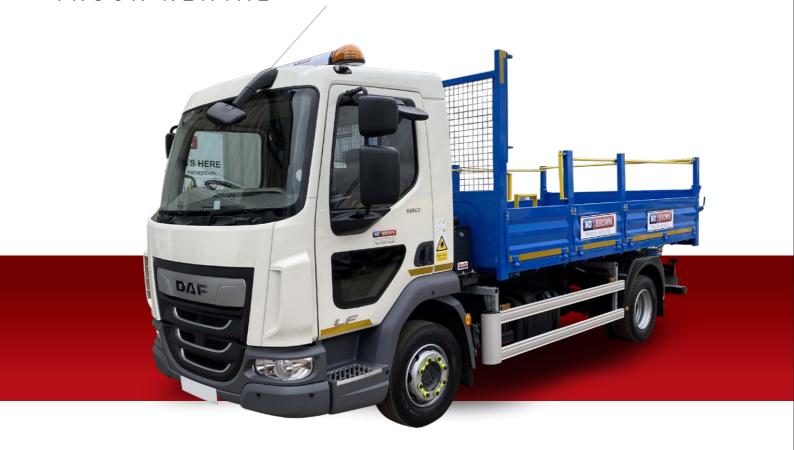

# 12 Tonne GVW Tipper

### Vehicle Specification

- Fully insulated tipper body.
- Fall Arrest
- Full chapter 8 high resolution reflective chevrons
- 3 point of contact access with grab handles and ladder.
- Tow bar, reverse camera, reg 65 beacon bar.
- 3 tarmac chutes to tailboard
- Cycle Safety side scan equipment. CLOCS. FORS.
- Fall arrest option available
- Deliver and collection available