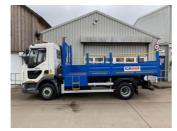

# 12 Tonne GVW Tipper

### Vehicle Specification

- Fully insulated tipper body.
- Fall Arrest
- Full chapter 8 high resolution reflective chevrons
- 3 point of contact access with grab handles and ladder.
- Tow bar, reverse camera, reg 65 beacon bar.
- 3 tarmac chutes to tailboard
- Cycle Safety side scan equipment. CLOCS. FORS.
- Fall arrest option available
- Deliver and collection available