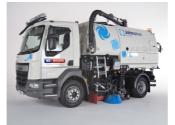

# 15 Tonne VT651 Dual Sweep Road Sweeper

### Vehicle Specification

- Twin engine 55kw JCB turbo auxiliary engine.
- Auto lube to all sweeping equipment.
- Dual camera, rear and passenger side.
- Left Hand Drive.
- Mesh shakers air operated cleaning system.
- Supawash with High Pressure hand lance & reel.
- 6.5 cube hopper, 1554ltr auxiliary water tank.
- Powaboom wander hose for Gully emptying.
- Available for short long term hire.
- Delivery/Collection service available.