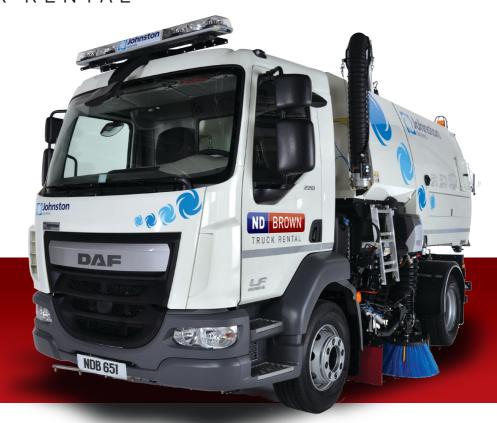

# 15 Tonne VT651 Dual Sweep Road Sweeper

### Vehicle Specification

- Twin engine 55kw JCB turbo auxiliary engine.
- Auto lube to all sweeping equipment.
- Dual camera, rear and passenger side.
- Left Hand Drive.
- Mesh shakers air operated cleaning system.
- Supawash with High Pressure hand lance & reel.
- 6.5 cube hopper, 1554ltr auxiliary water tank.
- Powaboom wander hose for Gully emptying.
- Available for short long term hire.
- Delivery/Collection service available.