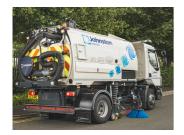

# 15 Tonne VT651 Dual Sweep Road Sweeper

### Vehicle Specification

- Twin engine 55kw JCB turbo auxiliary engine.
- Auto lube to all sweeping equipment.
- Dual camera, rear and passenger side.
- Left Hand Drive.
- Mesh shakers air operated cleaning system.
- Supawash with High Pressure hand lance & reel.
- 6.5 cube hopper, 1554ltr auxiliary water tank.
- Powaboom wander hose for Gully emptying.
- Available for short long term hire.
- Delivery/Collection service available.