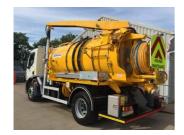

# 18 Tonne MVC Gully emptier / Jetter

BROWN

### Vehicle Specification

- 1800 gallon capacity.
- 800 gallons clean water for jetting.
- 1000 gallon vacuum compartment.
- Gully cover lifting attachment.
- 300 degree 5" air assisted gully boom.
- High pressure jetting pump with rear hose reel.
- Reverse camera, beacon bar, chapter 8.
- Side scan cycle safety equipment.
- Available for short long term hire.
- Delivery/Collection service available.