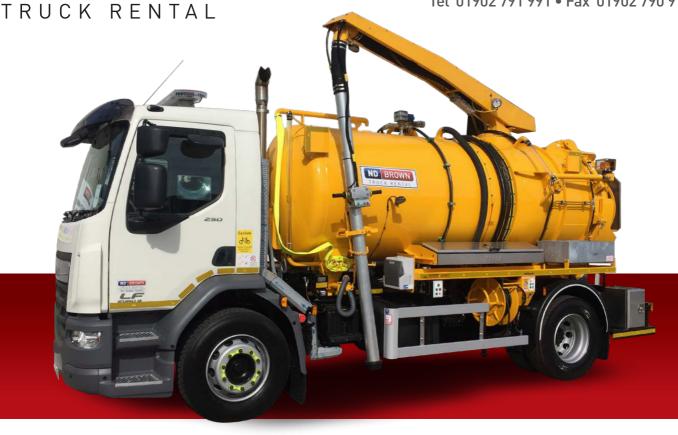

# 18 Tonne MVC Gully emptier / Jetter

BROWN

### Vehicle Specification

- 1800 gallon capacity.
- 800 gallons clean water for jetting.
- 1000 gallon vacuum compartment.
- Gully cover lifting attachment.
- 300 degree 5" air assisted gully boom.
- High pressure jetting pump with rear hose reel.
- Reverse camera, beacon bar, chapter 8.
- Side scan cycle safety equipment.
- Available for short long term hire.
- Delivery/Collection service available.