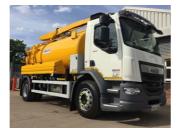

# 18 Tonne MVC Gully emptier / Jetter

BROWN

### Vehicle Specification

- 1800 gallon capacity.
- 800 gallons clean water for jetting.
- 1000 gallon vacuum compartment.
- Gully cover lifting attachment.
- 300 degree 5" air assisted gully boom.
- High pressure jetting pump with rear hose reel.
- Reverse camera, beacon bar, chapter 8.
- Side scan cycle safety equipment.
- Available for short long term hire.
- Delivery/Collection service available.