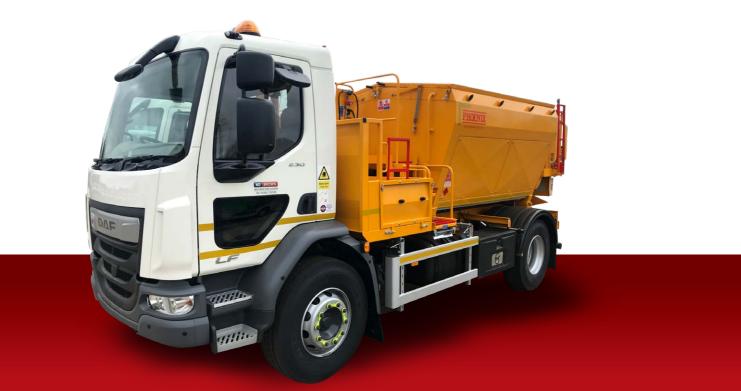

## 18 Tonne GVW Twin Chamber Hot Box

## Vehicle Specification

- Fully insulated containers.
- Dedicated to chassis for maximum payload.
- Capacity 5 cubic metres.
- Payload 9 Tonnes (approx).
- Thermostatically controlled gas system.
- Twin chamber 60/40 split.
- Tow bar, reverse camera, beacon bar, chapter 8.
- Gas bottle lifting crane.
- Available for short long term hire.
- Delivery/Collection service available.