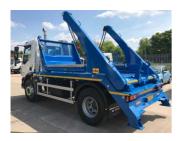

## 18 Tonne GVW Skip Loader

## Vehicle Specification

- Euro 6 DAF 18 Tonne.
- Hyva NG2012 XL skip gear.
- Telescopic loader arms.
- Independent or synchronised loader arms.
- Beacons rear LEDs. Cycle safety equipment.
- Front to back sheet option available.
- Fully adjustable skid stops to load bed.
- Dedicated access steps and grab handles.
- Available for short long term hire.
- Delivery/Collection service available.