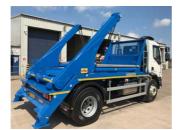

## 18 Tonne GVW Skip Loader

## Vehicle Specification

- Euro 6 DAF 18 Tonne.
- Hyva NG2012 XL skip gear.
- Telescopic loader arms.
- Independent or synchronised loader arms.
- Beacons rear LEDs. Cycle safety equipment.
- Front to back sheet option available.
- Fully adjustable skid stops to load bed.
- Dedicated access steps and grab handles.
- Available for short long term hire.
- Delivery/Collection service available.