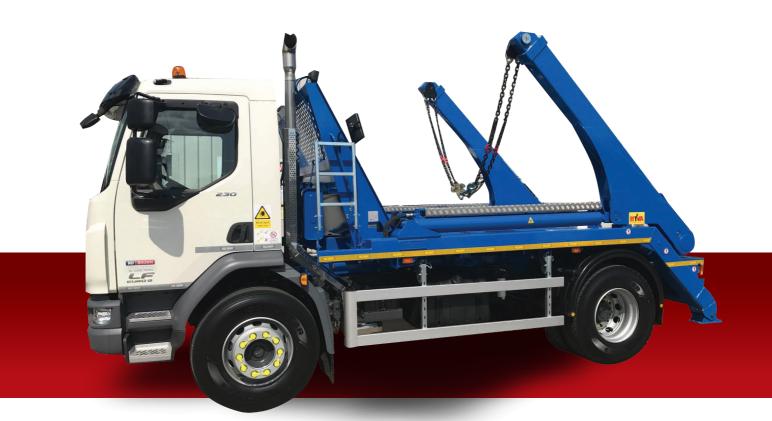

## 18 Tonne GVW Skip Loader

## Vehicle Specification

- Euro 6 DAF 18 Tonne.
- Hyva NG2012 XL skip gear.
- Telescopic loader arms.
- Independent or synchronised loader arms.
- Beacons rear LEDs. Cycle safety equipment.
- Front to back sheet option available.
- Fully adjustable skid stops to load bed.
- Dedicated access steps and grab handles.
- Available for short long term hire.
- Delivery/Collection service available.