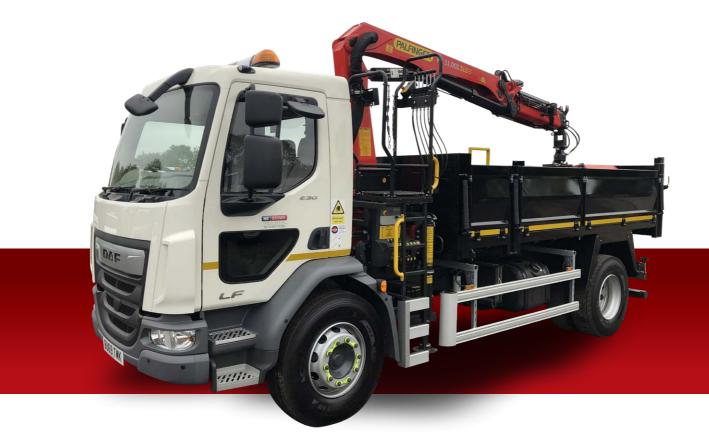

# 18 Tonne GVW Tipper / Grab

# Vehicle Specification

- Fully insulated tipper body.
- Stand up controls
- Full chapter 8 high resolution reflective chevrons
- Spring assisted drop sides
- 3 point of contact access with grab handles and ladder.
- Tow bar, reverse camera, reg 65 beacon bar.
- 3 tarmac chutes to tailboard
- Cycle Safety side scan equipment. CLOCS. FORS.