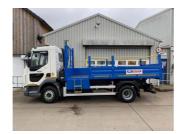

## 18 Tonne GVW Insulated Tipper

## Vehicle Specification

- End tip and 3-way tip available
- Fully Insulated tipper body
- Spring assisted double drop sides
- Access steps and grab handles
- Tow bar with electrics
- Front to back sheet option available
- Tow bar, reverse camera, beacon bar, chapter 8
- 3 tarmac chutes to tailboard
- Available for short long term hire
- Delivery/Collection service available