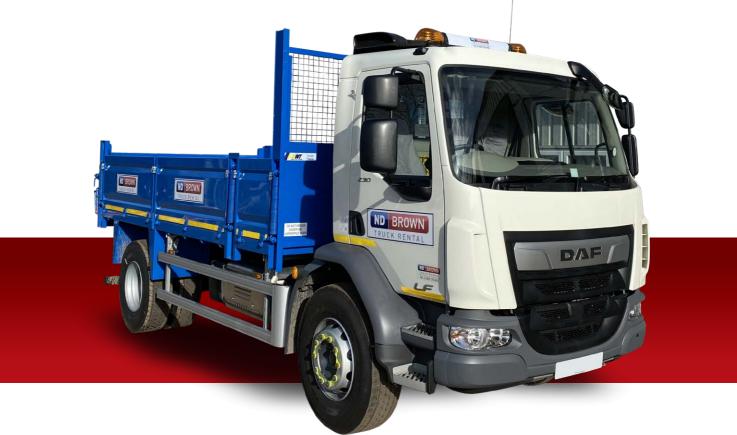

## 18 Tonne GVW Insulated Tipper

## Vehicle Specification

- End tip and 3-way tip available
- Fully Insulated tipper body
- Spring assisted double drop sides
- Access steps and grab handles
- Tow bar with electrics
- Front to back sheet option available
- Tow bar, reverse camera, beacon bar, chapter 8
- 3 tarmac chutes to tailboard
- Available for short long term hire
- Delivery/Collection service available