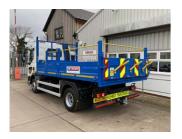

## 18 Tonne GVW Insulated Tipper

## Vehicle Specification

- End tip and 3-way tip available
- Fully Insulated tipper body
- Spring assisted double drop sides
- Access steps and grab handles
- Tow bar with electrics
- Front to back sheet option available
- Tow bar, reverse camera, beacon bar, chapter 8
- 3 tarmac chutes to tailboard
- Available for short long term hire
- Delivery/Collection service available