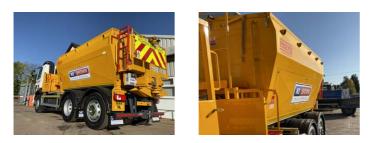

## 26 Tonne GVW 6x2 Twin Chamber Hot Box

## Vehicle Specification

- Fully insulated containers.
- Dedicated to chassis for maximum payload.
- Capacity 8 cubic metres.
- Payload 14 Tonnes (approx).
- Cycle Safety side scan equipment. CLOCS. FORS.
- Thermostatically controlled gas system.
- Twin chamber 60/40 split.
- Tow bar, reverse camera, beacon bar, chapter 8.
- Gas bottle lifting crane.
- Available for short long term hire.
- Delivery/Collection service available.