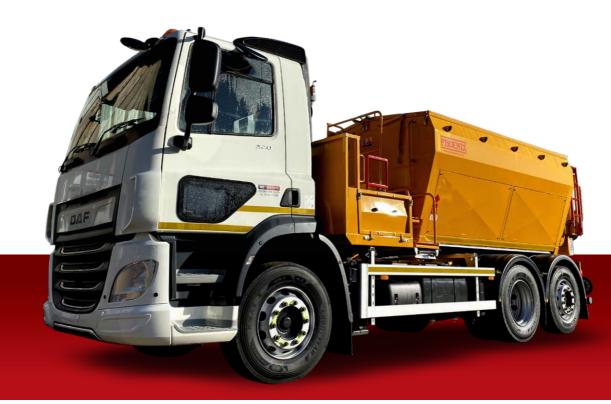

## 26 Tonne GVW 6x2 Twin Chamber Hot Box

## Vehicle Specification

- Fully insulated containers.
- Dedicated to chassis for maximum payload.
- Capacity 8 cubic metres.
- Payload 14 Tonnes (approx).
- Cycle Safety side scan equipment. CLOCS. FORS.
- Thermostatically controlled gas system.
- Twin chamber 60/40 split.
- Tow bar, reverse camera, beacon bar, chapter 8.
- Gas bottle lifting crane.
- Available for short long term hire.
- Delivery/Collection service available.