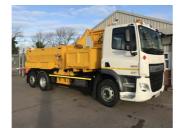

## 26 Tonne GVW Roadmender Hot Box

## Vehicle Specification

- Rear steer.
- Hydraulic breaker pack.
- Hot Box capacity 5 cubic metres.
- Payload 10 Tonnes (approx).
- Cycle Safety side scan equipment. CLOCS. FORS
- Thermostatically controlled gas system
- Twin chamber 60/40 split.
- Tow bar, reverse camera, beacon bar, chapter 8.
- Self-loading bucket with side tipping body.
- Available for short to long term hire.
- Delivery/Collection service available.