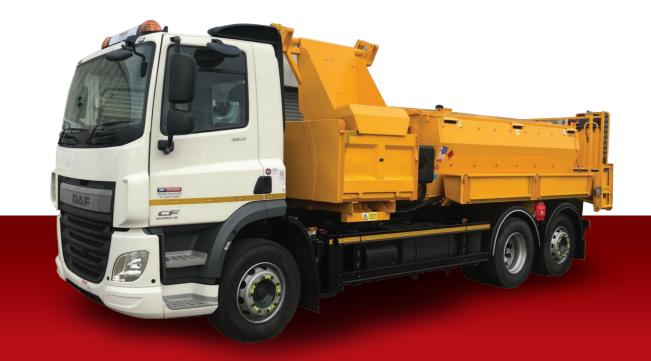

## 26 Tonne GVW Roadmender Hot Box

## Vehicle Specification

- Rear steer.
- Hydraulic breaker pack.
- Hot Box capacity 5 cubic metres.
- Payload 10 Tonnes (approx).
- Cycle Safety side scan equipment. CLOCS. FORS
- Thermostatically controlled gas system
- Twin chamber 60/40 split.
- Tow bar, reverse camera, beacon bar, chapter 8.
- Self-loading bucket with side tipping body.
- Available for short to long term hire.
- Delivery/Collection service available.