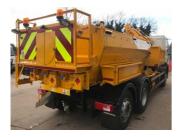

## 26 Tonne GVW Roadmender Hot Box

## Vehicle Specification

- Rear steer.
- Hydraulic breaker pack.
- Hot Box capacity 5 cubic metres.
- Payload 10 Tonnes (approx).
- Cycle Safety side scan equipment. CLOCS. FORS
- Thermostatically controlled gas system
- Twin chamber 60/40 split.
- Tow bar, reverse camera, beacon bar, chapter 8.
- Self-loading bucket with side tipping body.
- Available for short to long term hire.
- Delivery/Collection service available.