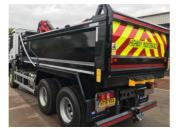

# 26T Tonne GVW Tipper / Grab

### Vehicle Specification

- Fixed side heavy duty muckaway tipping body.
- Twin stand up controls.
- Full chapter 8 high resolution reflective chevrons.
- Access steps and grab handles.
- Cycle Safety side scan equipment. CLOCS. FORS.
- Tow bar with electrics.
- Front to back sheet option available.
- Tow bar, reverse camera, beacon bar, chapter 8.
- Payload of approx. 12 Tonnes.
- Available for short to long term hire.
- Delivery/Collection service available.