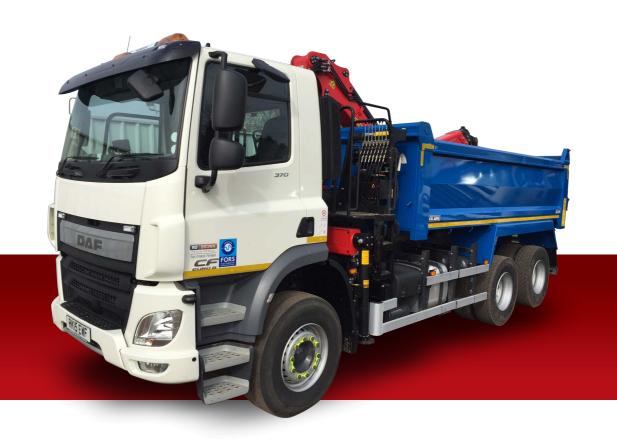

# 26T Tonne GVW Tipper / Grab

### Vehicle Specification

- Fixed side heavy duty muckaway tipping body.
- Twin stand up controls.
- Full chapter 8 high resolution reflective chevrons.
- Access steps and grab handles.
- Cycle Safety side scan equipment. CLOCS. FORS.
- Tow bar with electrics.
- Front to back sheet option available.
- Tow bar, reverse camera, beacon bar, chapter 8.
- Payload of approx. 12 Tonnes.
- Available for short to long term hire.
- Delivery/Collection service available.