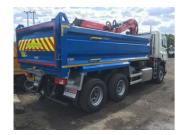

# 26T Tonne GVW Tipper / Grab

### Vehicle Specification

- Fixed side heavy duty muckaway tipping body.
- Twin stand up controls.
- Full chapter 8 high resolution reflective chevrons.
- Access steps and grab handles.
- Cycle Safety side scan equipment. CLOCS. FORS.
- Tow bar with electrics.
- Front to back sheet option available.
- Tow bar, reverse camera, beacon bar, chapter 8.
- Payload of approx. 12 Tonnes.
- Available for short to long term hire.
- Delivery/Collection service available.