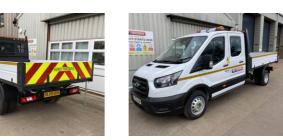

# 3.5 Tonne Single/Double Cab Tipper.

# Vehicle Specification

- Single and double cab options.
- Lightweight tipper body.
- Single drop side.
- Access steps and grab handles.
- Tow bar with electrics.
- Tool storage lockers available on request.
- Tow bar, reverse camera, beacon bar, chapter 8.
- Ladder gantry.
- Available for short long term hire.
- Delivery/Collection service available.