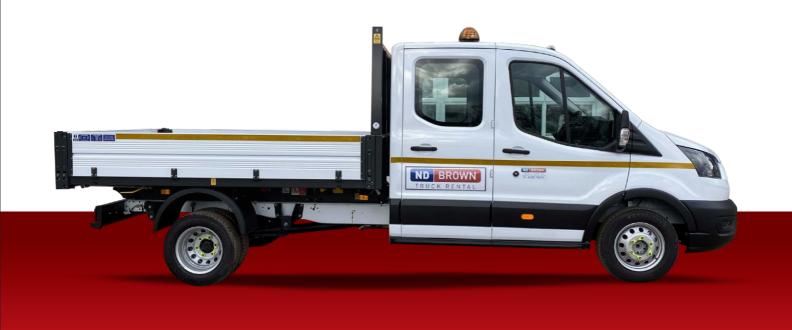

# 3.5 Tonne Single/Double Cab Tipper.

# Vehicle Specification

- Single and double cab options.
- Lightweight tipper body.
- Single drop side.
- Access steps and grab handles.
- Tow bar with electrics.
- Tool storage lockers available on request.
- Tow bar, reverse camera, beacon bar, chapter 8.
- Ladder gantry.
- Available for short long term hire.
- Delivery/Collection service available.