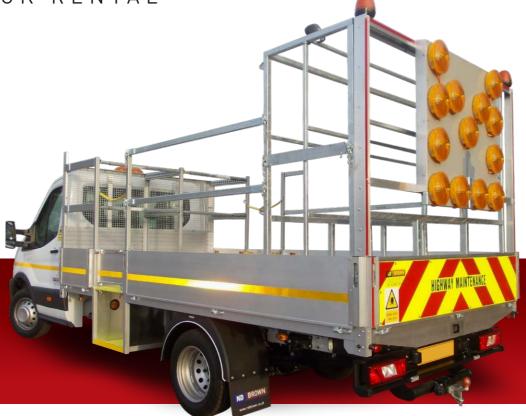

# 3.5 Tonne GVW Traffic Management Vehicle

### Vehicle Specification

- Low access point for easy and safe step on and off.
- Rear mounted LP13 Light arrow.
- Lightweight body therefore high payload.
- Fall arrest handrails to safeguard from anyone falling.
- Reg 65 Beacon Bar mounted to cab roof.
- Front and rear strobes.
- Reverse camera.
- Available for short long term hire.
- Delivery and collection service available.