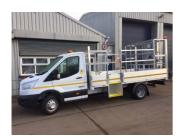

# 3.5 Tonne GVW Traffic Management Vehicle

### Vehicle Specification

- Low access point for easy and safe step on and off.
- Rear mounted LP13 Light arrow.
- Lightweight body therefore high payload.
- Fall arrest handrails to safeguard from anyone falling.
- Reg 65 Beacon Bar mounted to cab roof.
- Front and rear strobes.
- Reverse camera.
- Available for short long term hire.
- Delivery and collection service available.