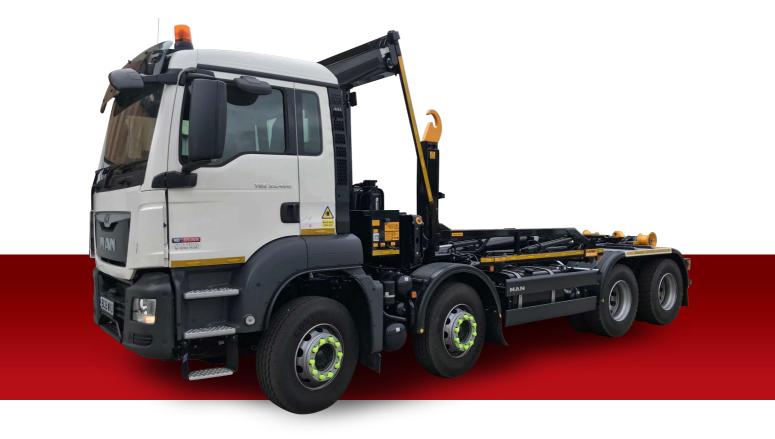

# 32 Tonne GVW Hook Loader

### Vehicle Specification

- Euro 6 DAF 32 Tonne.
- Boughton / Harsh Hook gear.
- Telescopic loader arm.
- Front to back electric sheet.
- Beacons rear LEDs. Cycle safety equipment.
- Fully controlled from within cab.
- Skid grabs to load bed.
- Maintained and inspected.
- Available for short long term hire.
- Delivery/Collection service available.