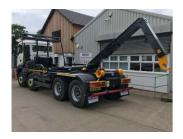

# 32 Tonne GVW Hook Loader

### Vehicle Specification

- Euro 6 DAF 32 Tonne.
- Boughton / Harsh Hook gear.
- Telescopic loader arm.
- Front to back electric sheet.
- Beacons rear LEDs. Cycle safety equipment.
- Fully controlled from within cab.
- Skid grabs to load bed.
- Maintained and inspected.
- Available for short long term hire.
- Delivery/Collection service available.