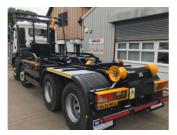

# 32 Tonne GVW Hook Loader

### Vehicle Specification

- Euro 6 DAF 32 Tonne.
- Boughton / Harsh Hook gear.
- Telescopic loader arm.
- Front to back electric sheet.
- Beacons rear LEDs. Cycle safety equipment.
- Fully controlled from within cab.
- Skid grabs to load bed.
- Maintained and inspected.
- Available for short long term hire.
- Delivery/Collection service available.