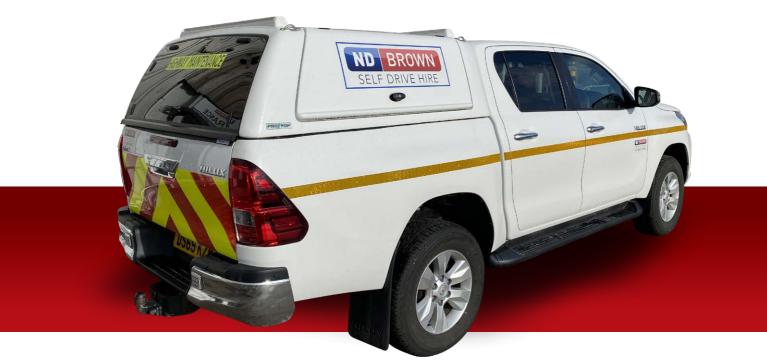

# Vehicle Specification

- Single or double cab options available
- Truck man top or roller options available
- Front and rear strobes
- Tow bar with electrics
- High visibility chevrons at the rear
- Revers camera
- Available for short long term hire.
- Delivery/Collection service available.