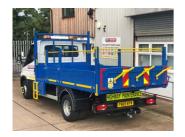

# 7.2/7.5 Tonne GVW Insulated Tipper

### Vehicle Specification

- End tip and 3-way tip available.
- Fully Insulated lightweight tipper body.
- Double drop sides.
- Access steps and grab handles.
- Cycle Safety side scan equipment. CLOCS. FORS.
- Tow bar with electrics.
- Tool storage lockers available on request.
- Tow bar, reverse camera, beacon bar, chapter 8.
- 3 Tarmac chutes to tailboard.
- Available for short long term hire.
- Delivery/Collection service available.