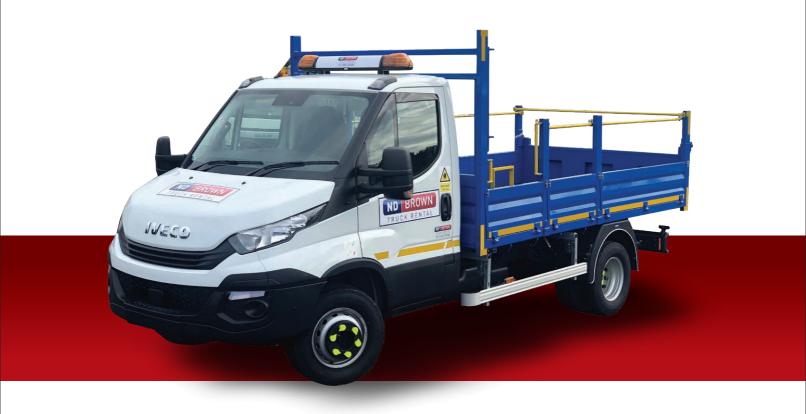

# 7.2/7.5 Tonne GVW Insulated Tipper

### Vehicle Specification

- End tip and 3-way tip available.
- Fully Insulated lightweight tipper body.
- Double drop sides.
- Access steps and grab handles.
- Cycle Safety side scan equipment. CLOCS. FORS.
- Tow bar with electrics.
- Tool storage lockers available on request.
- Tow bar, reverse camera, beacon bar, chapter 8.
- 3 Tarmac chutes to tailboard.
- Available for short long term hire.
- Delivery/Collection service available.