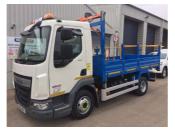

# 7.2/7.5 Tonne GVW Insulated Tipper

### Vehicle Specification

- End tip and 3-way tip available.
- Fully Insulated lightweight tipper body.
- Double drop sides.
- Access steps and grab handles.
- Cycle Safety side scan equipment. CLOCS. FORS.
- Tow bar with electrics.
- Tool storage lockers available on request.
- Tow bar, reverse camera, beacon bar, chapter 8.
- 3 Tarmac chutes to tailboard.
- Available for short long term hire.
- Delivery/Collection service available.