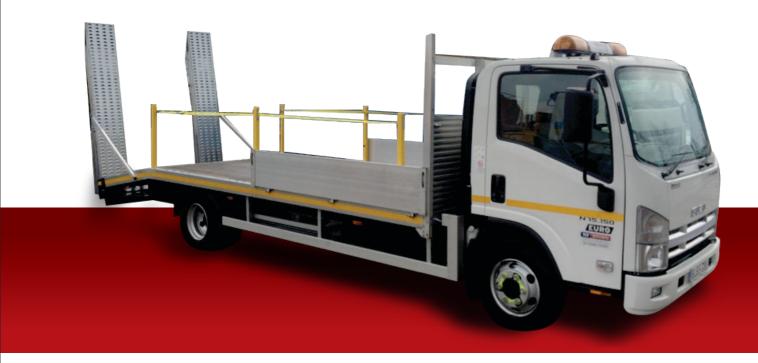

# 7.5 Tonne Beavertail / Platform

### Vehicle Specification

- 3750kg payload.
- Alloy spring assisted hinged ramps to rear.
- Available with or without front mounted winch.
- Axle load equipment available.
- Ladder gantry.
- Recessed floor lashing points.
- Reverse camera, beacon bar, chapter 8.
- Side scan cycle safety equipment.
- Available for short long term hire.
- Delivery/Collection service available.