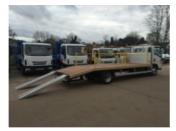

# 7.5 Tonne Beavertail / Platform

### Vehicle Specification

- 3750kg payload.
- Alloy spring assisted hinged ramps to rear.
- Available with or without front mounted winch.
- Axle load equipment available.
- Ladder gantry.
- Recessed floor lashing points.
- Reverse camera, beacon bar, chapter 8.
- Side scan cycle safety equipment.
- Available for short long term hire.
- Delivery/Collection service available.