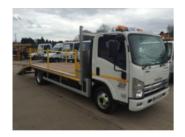

# 7.5 Tonne Beavertail / Platform

### Vehicle Specification

- 3750kg payload.
- Alloy spring assisted hinged ramps to rear.
- Available with or without front mounted winch.
- Axle load equipment available.
- Ladder gantry.
- Recessed floor lashing points.
- Reverse camera, beacon bar, chapter 8.
- Side scan cycle safety equipment.
- Available for short long term hire.
- Delivery/Collection service available.