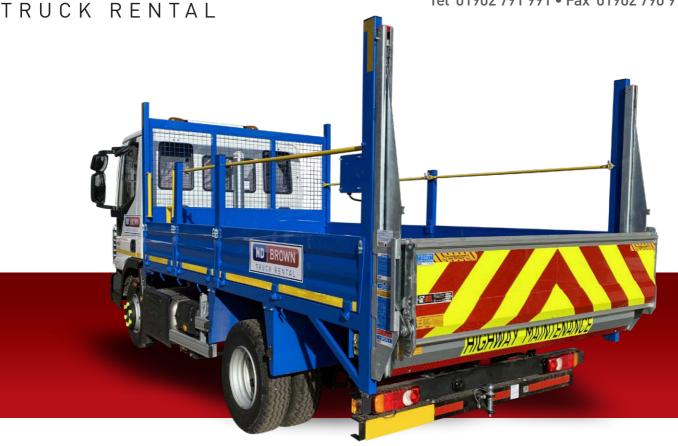

# 7.5 Tonne GVW Tipper with Tail Lift

BROWN

### Vehicle Specification

- Tail Lift
- Fully insulated lightweight body
- Access steps and 3 points of contact grab handles
- Tow bar with electrics
- Tool Storage lockers available on request
- Fall arrest system installed
- Reverse camera, reg 65 beacon bar, chapter 8.
- Cycle Safety side scan equipment. CLOCS. FORS
- Available for short long term hire.
- Delivery/Collection service available.