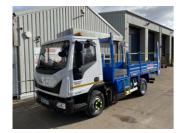

# 7.5 Tonne GVW Tipper with Tail Lift

BROWN

### Vehicle Specification

- Tail Lift
- Fully insulated lightweight body
- Access steps and 3 points of contact grab handles
- Tow bar with electrics
- Tool Storage lockers available on request
- Fall arrest system installed
- Reverse camera, reg 65 beacon bar, chapter 8.
- Cycle Safety side scan equipment. CLOCS. FORS
- Available for short long term hire.
- Delivery/Collection service available.