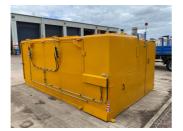

# 12, 15, 20 and 30 Tonne capacity Static Hot Box / Bunker

### Hot Box Details

- Storage Capacities of 12, 15, 20 or 30 Tonnes
- Gas, Diesel or Electric heated
- Powered lids opening for full clearance
- Store asphalt for up to 36 hours or so
- Temperature controlled.
- Full clear access for tipping into and loading
- Hi-Viz markings for clear visibility
- Available for short long term hire & purchase
- Delivery/Collection service available