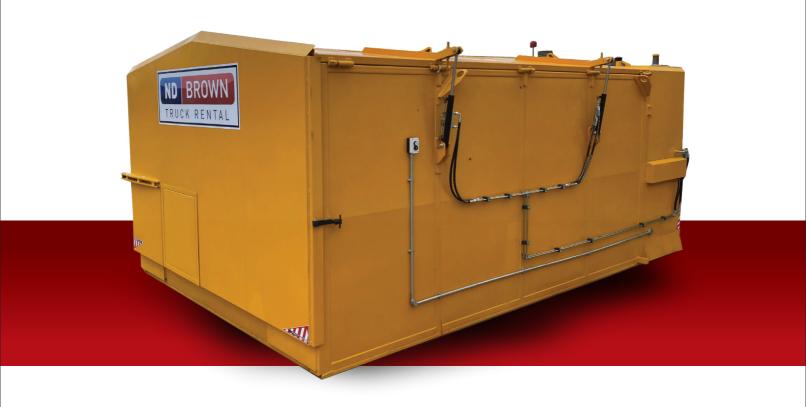

# 12, 15, 20 and 30 Tonne capacity Static Hot Box / Bunker

### Hot Box Details

- Storage Capacities of 12, 15, 20 or 30 Tonnes
- Gas, Diesel or Electric heated
- Powered lids opening for full clearance
- Store asphalt for up to 36 hours or so
- Temperature controlled.
- Full clear access for tipping into and loading
- Hi-Viz markings for clear visibility
- Available for short long term hire & purchase
- Delivery/Collection service available