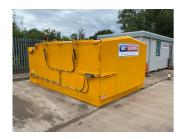

# 12, 15, 20 and 30 Tonne capacity Static Hot Box / Bunker

### Hot Box Details

- Storage Capacities of 12, 15, 20 or 30 Tonnes
- Gas, Diesel or Electric heated
- Powered lids opening for full clearance
- Store asphalt for up to 36 hours or so
- Temperature controlled.
- Full clear access for tipping into and loading
- Hi-Viz markings for clear visibility
- Available for short long term hire & purchase
- Delivery/Collection service available